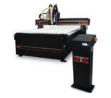

#### Texcel 2x4 CNC Machine

Our large table size CNC machine has the capability to cut most substrates up to 2m x 4m.