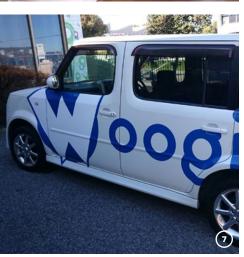

1. A creative mind and a skill-set to boot. This piece displays both our in house printing and fabrication abilities.
2. A beautiful display of how we can utilize acrylic and LEDs for a warm, bright side-lit finish.
3. We've got you and your walls covered with our commercial and residential wall-graphics.
4. Creatively assisting with our hospitality friends. Customizable or repetitive motifs! It's your call.
5. Utilization of our Trotect engraver. Precision, accuracy and a detailed finish. Not just subject to wood either!
6. Safety is important. Abiding by Australian standards and traffic management regulations, we can assist. Whether it be for an office or mine-site.
7. Partial car wraps. This image displays you don't need your entire car wrapped to get the message across. Spot graphics can do the trick too!
8. Large format abilities, fabrication and back-lit glows! T4 are definitely standing out from their competitors.
9. It doesn't stop there! Customized flags, banners you name it. We can even insert some eyelets for easy installation if needed.
10. Deck out your home theater or business office with unique designs/fun facts/your favorite movie icons. Taking up that extra wall space in fine fashion.
11. An extra bit of 'oomf' with our reflective vinyl, making this certain council car stand out far beyond the rest.
12. Frosted glass, using a water jet to achieve stand-offs to get an 'executive' feel. Which we are also able to directly print to.