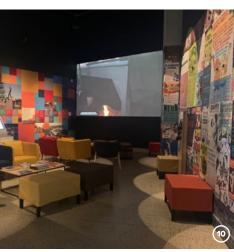

1. A creative mind and a skill-set to boot. This piece displays both our in house printing and fabrication abilities.
2. A beautiful display of how we can utilize acrylic and LEDs for a warm, bright side-lit finish.
3. We've got you and your walls covered with our commercial and residential wall-graphics.
4. Creatively assisting with our hospitality friends. Customizable or repetitive motifs! It's your call.
5. Utilization of our Trotect engraver. Precision, accuracy and a detailed finish. Not just subject to wood either!
6. Safety is important. Abiding by Australian standards and traffic management regulations, we can assist. Whether it be for an office or mine-site.
7. Partial car wraps. This image displays you don't need your entire car wrapped to get the message across. Spot graphics can do the trick too!
8. Large format abilities, fabrication and back-lit glows! T4 are definitely standing out from their competitors.
9. It doesn't stop there! Customized flags, banners you name it. We can even insert some eyelets for easy installation if needed.
10. Deck out your home theater or business office with unique designs/fun facts/your favorite movie icons. Taking up that extra wall space in fine fashion.
11. An extra bit of 'oomf' with our reflective vinyl, making this certain council car stand out far beyond the rest.
12. Frosted glass, using a water jet to achieve stand-offs to get an 'executive' feel. Which we are also able to directly print to.