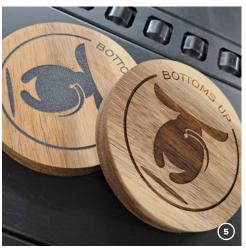

1. A creative mind and a skill-set to boot. This piece displays both our in house printing and fabrication abilities.
2. A beautiful display of how we can utilize acrylic and LEDs for a warm, bright side-lit finish.
3. We've got you and your walls covered with our commercial and residential wall-graphics.
4. Creatively assisting with our hospitality friends. Customizable or repetitive motifs! It's your call.
5. Utilization of our Trotect engraver. Precision, accuracy and a detailed finish. Not just subject to wood either!
6. Safety is important. Abiding by Australian standards and traffic management regulations, we can assist. Whether it be for an office or mine-site.
7. Partial car wraps. This image displays you don't need your entire car wrapped to get the message across. Spot graphics can do the trick too!
8. Large format abilities, fabrication and back-lit glows! T4 are definitely standing out from their competitors.
9. It doesn't stop there! Customized flags, banners you name it. We can even insert some eyelets for easy installation if needed.
10. Deck out your home theater or business office with unique designs/fun facts/your favorite movie icons. Taking up that extra wall space in fine fashion.
11. An extra bit of 'oomf' with our reflective vinyl, making this certain council car stand out far beyond the rest.
12. Frosted glass, using a water jet to achieve stand-offs to get an 'executive' feel. Which we are also able to directly print to.