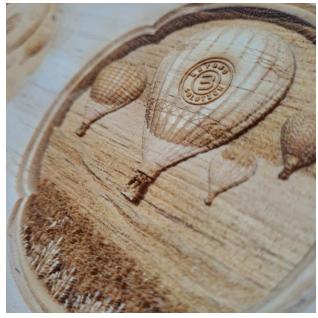

1. A creative mind and a skill-set to boot. This piece displays both our in house printing and fabrication abilities.
2. A beautiful display of how we can utilize acrylic and LEDs for a warm, bright side-lit finish.
3. We've got you and your walls covered with our commercial and residential wall-graphics.
4. Creatively assisting with our hospitality friends. Customizable or repetitive motifs! It's your call.
5. Utilization of our Trotect engraver. Precision, accuracy and a detailed finish. Not just subject to wood either!
6. Safety is important. Abiding by Australian standards and traffic management regulations, we can assist. Whether it be for an office or mine-site.
7. Partial car wraps. This image displays you don't need your entire car wrapped to get the message across. Spot graphics can do the trick too!
8. Large format abilities, fabrication and back-lit glows! T4 are definitely standing out from their competitors.
9. It doesn't stop there! Customized flags, banners you name it. We can even insert some eyelets for easy installation if needed.
10. Deck out your home theater or business office with unique designs/fun facts/your favorite movie icons. Taking up that extra wall space in fine fashion.
11. An extra bit of 'oomf' with our reflective vinyl, making this certain council car stand out far beyond the rest.
12. Frosted glass, using a water jet to achieve stand-offs to get an 'executive' feel. Which we are also able to directly print to.