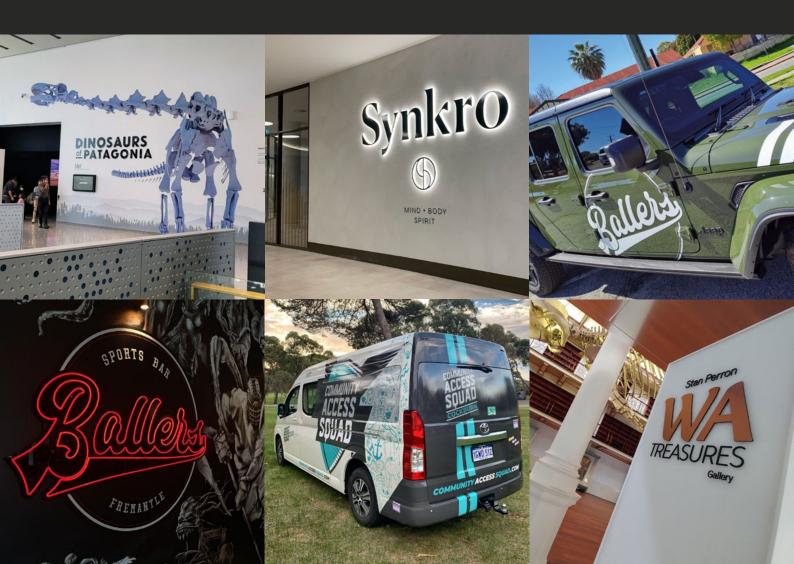

# Large format

We have the latest technology to produce outstanding large format signs, from banners of various shapes and materials, to specialised signs that are laser etched or illuminated.

Examples of our work are all around, ranging from commercial building signage, advertising billboards, wall or window graphics, exhibition displays, and event signage, which are just a few of the things that we have been producing.

# Specialised

We can put together a range of signage that would compliment and promote your event, product, or business. We can become your "one-stop-shop" advising you on what may be your best solutions and how they can be used best.

1. A creative mind and a skill-set to boot. This piece displays both our in house printing and fabrication abilities.
2. A beautiful display of how we can utilize acrylic and LEDs for a warm, bright side-lit finish.
3. We've got you and your walls covered with our commercial and residential wall-graphics.
4. Creatively assisting with our hospitality friends. Customizable or repetitive motifs! It's your call.
5. Utilization of our Trotect engraver. Precision, accuracy and a detailed finish. Not just subject to wood either!
6. Safety is important. Abiding by Australian standards and traffic management regulations, we can assist. Whether it be for an office or mine-site.
7. Partial car wraps. This image displays you don't need your entire car wrapped to get the message across. Spot graphics can do the trick too!
8. Large format abilities, fabrication and back-lit glows! T4 are definitely standing out from their competitors.
9. It doesn't stop there! Customized flags, banners you name it. We can even insert some eyelets for easy installation if needed.
10. Deck out your home theater or business office with unique designs/fun facts/your favorite movie icons. Taking up that extra wall space in fine fashion.
11. An extra bit of 'oomf' with our reflective vinyl, making this certain council car stand out far beyond the rest.
12. Frosted glass, using a water jet to achieve stand-offs to get an 'executive' feel. Which we are also able to directly print to.