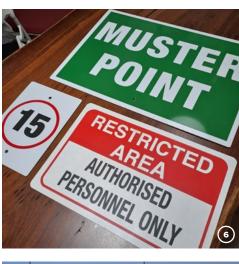

1. A creative mind and a skill-set to boot. This piece displays both our in house printing and fabrication abilities.
2. A beautiful display of how we can utilize acrylic and LEDs for a warm, bright side-lit finish.
3. We've got you and your walls covered with our commercial and residential wall-graphics.
4. Creatively assisting with our hospitality friends. Customizable or repetitive motifs! It's your call.
5. Utilization of our Trotect engraver. Precision, accuracy and a detailed finish. Not just subject to wood either!
6. Safety is important. Abiding by Australian standards and traffic management regulations, we can assist. Whether it be for an office or mine-site.
7. Partial car wraps. This image displays you don't need your entire car wrapped to get the message across. Spot graphics can do the trick too!
8. Large format abilities, fabrication and back-lit glows! T4 are definitely standing out from their competitors.
9. It doesn't stop there! Customized flags, banners you name it. We can even insert some eyelets for easy installation if needed.
10. Deck out your home theater or business office with unique designs/fun facts/your favorite movie icons. Taking up that extra wall space in fine fashion.
11. An extra bit of 'oomf' with our reflective vinyl, making this certain council car stand out far beyond the rest.
12. Frosted glass, using a water jet to achieve stand-offs to get an 'executive' feel. Which we are also able to directly print to.