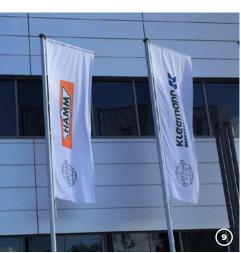

1. A creative mind and a skill-set to boot. This piece displays both our in house printing and fabrication abilities.
2. A beautiful display of how we can utilize acrylic and LEDs for a warm, bright side-lit finish.
3. We've got you and your walls covered with our commercial and residential wall-graphics.
4. Creatively assisting with our hospitality friends. Customizable or repetitive motifs! It's your call.
5. Utilization of our Trotect engraver. Precision, accuracy and a detailed finish. Not just subject to wood either!
6. Safety is important. Abiding by Australian standards and traffic management regulations, we can assist. Whether it be for an office or mine-site.
7. Partial car wraps. This image displays you don't need your entire car wrapped to get the message across. Spot graphics can do the trick too!
8. Large format abilities, fabrication and back-lit glows! T4 are definitely standing out from their competitors.
9. It doesn't stop there! Customized flags, banners you name it. We can even insert some eyelets for easy installation if needed.
10. Deck out your home theater or business office with unique designs/fun facts/your favorite movie icons. Taking up that extra wall space in fine fashion.
11. An extra bit of 'oomf' with our reflective vinyl, making this certain council car stand out far beyond the rest.
12. Frosted glass, using a water jet to achieve stand-offs to get an 'executive' feel. Which we are also able to directly print to.