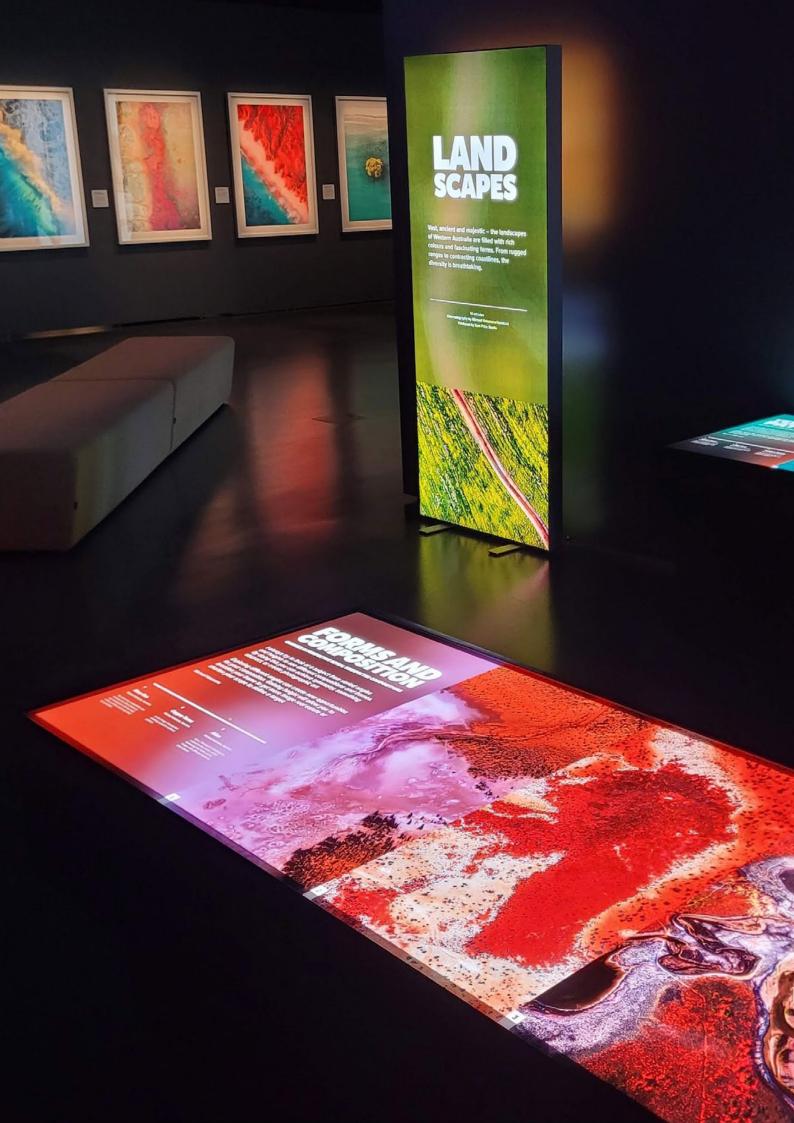

# Display systems

We can produce displays, used internally or externally to showcase your product. Book a time to meet and sit down with us if you have a specific display in mind.

With our dedicated team of professionals, we can produce customized displays to be used at special events or for commercial purposes in your business. We have a team that has vast experience in exhibition displays and have the knowledge to bring your ideas to fruition.

# Large format

We have the latest technology to produce outstanding large format signs, from banners of various shapes and materials, to specialised signs that are laser etched or illuminated.

Examples of our work are all around, ranging from commercial building signage, advertising billboards, wall or window graphics, exhibition displays, and event signage, which are just a few of the things that we have been producing.