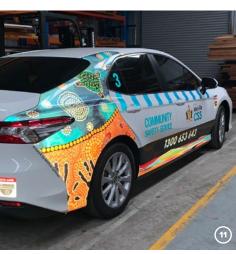

1. A creative mind and a skill-set to boot. This piece displays both our in house printing and fabrication abilities.
2. A beautiful display of how we can utilize acrylic and LEDs for a warm, bright side-lit finish.
3. We've got you and your walls covered with our commercial and residential wall-graphics.
4. Creatively assisting with our hospitality friends. Customizable or repetitive motifs! It's your call.
5. Utilization of our Trotect engraver. Precision, accuracy and a detailed finish. Not just subject to wood either!
6. Safety is important. Abiding by Australian standards and traffic management regulations, we can assist. Whether it be for an office or mine-site.
7. Partial car wraps. This image displays you don't need your entire car wrapped to get the message across. Spot graphics can do the trick too!
8. Large format abilities, fabrication and back-lit glows! T4 are definitely standing out from their competitors.
9. It doesn't stop there! Customized flags, banners you name it. We can even insert some eyelets for easy installation if needed.
10. Deck out your home theater or business office with unique designs/fun facts/your favorite movie icons. Taking up that extra wall space in fine fashion.
11. An extra bit of 'oomf' with our reflective vinyl, making this certain council car stand out far beyond the rest.
12. Frosted glass, using a water jet to achieve stand-offs to get an 'executive' feel. Which we are also able to directly print to.