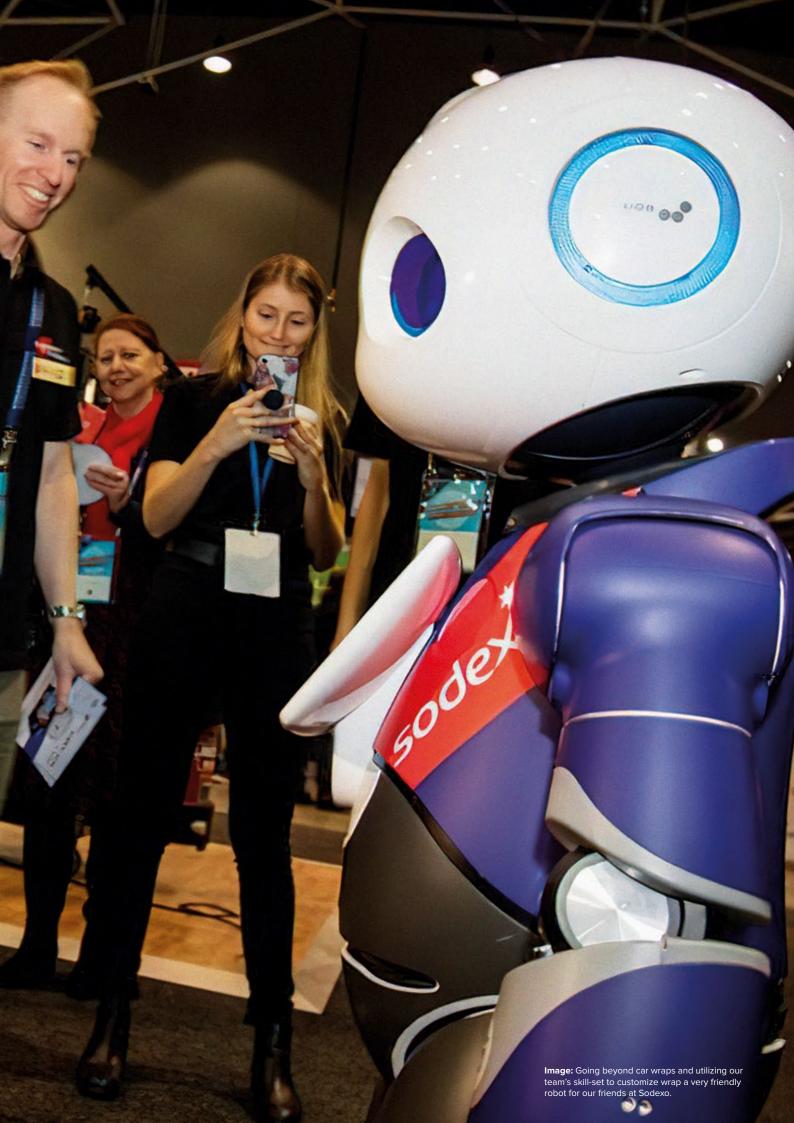

1. A creative mind and a skill-set to boot. This piece displays both our in house printing and fabrication abilities.
2. A beautiful display of how we can utilize acrylic and LEDs for a warm, bright side-lit finish.
3. We've got you and your walls covered with our commercial and residential wall-graphics.
4. Creatively assisting with our hospitality friends. Customizable or repetitive motifs! It's your call.
5. Utilization of our Trotect engraver. Precision, accuracy and a detailed finish. Not just subject to wood either!
6. Safety is important. Abiding by Australian standards and traffic management regulations, we can assist. Whether it be for an office or mine-site.
7. Partial car wraps. This image displays you don't need your entire car wrapped to get the message across. Spot graphics can do the trick too!
8. Large format abilities, fabrication and back-lit glows! T4 are definitely standing out from their competitors.
9. It doesn't stop there! Customized flags, banners you name it. We can even insert some eyelets for easy installation if needed.
10. Deck out your home theater or business office with unique designs/fun facts/your favorite movie icons. Taking up that extra wall space in fine fashion.
11. An extra bit of 'oomf' with our reflective vinyl, making this certain council car stand out far beyond the rest.
12. Frosted glass, using a water jet to achieve stand-offs to get an 'executive' feel. Which we are also able to directly print to.