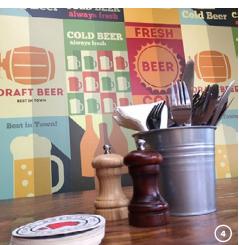

1. A creative mind and a skill-set to boot. This piece displays both our in house printing and fabrication abilities.
2. A beautiful display of how we can utilize acrylic and LEDs for a warm, bright side-lit finish.
3. We've got you and your walls covered with our commercial and residential wall-graphics.
4. Creatively assisting with our hospitality friends. Customizable or repetitive motifs! It's your call.
5. Utilization of our Trotect engraver. Precision, accuracy and a detailed finish. Not just subject to wood either!
6. Safety is important. Abiding by Australian standards and traffic management regulations, we can assist. Whether it be for an office or mine-site.
7. Partial car wraps. This image displays you don't need your entire car wrapped to get the message across. Spot graphics can do the trick too!
8. Large format abilities, fabrication and back-lit glows! T4 are definitely standing out from their competitors.
9. It doesn't stop there! Customized flags, banners you name it. We can even insert some eyelets for easy installation if needed.
10. Deck out your home theater or business office with unique designs/fun facts/your favorite movie icons. Taking up that extra wall space in fine fashion.
11. An extra bit of 'oomf' with our reflective vinyl, making this certain council car stand out far beyond the rest.
12. Frosted glass, using a water jet to achieve stand-offs to get an 'executive' feel. Which we are also able to directly print to.